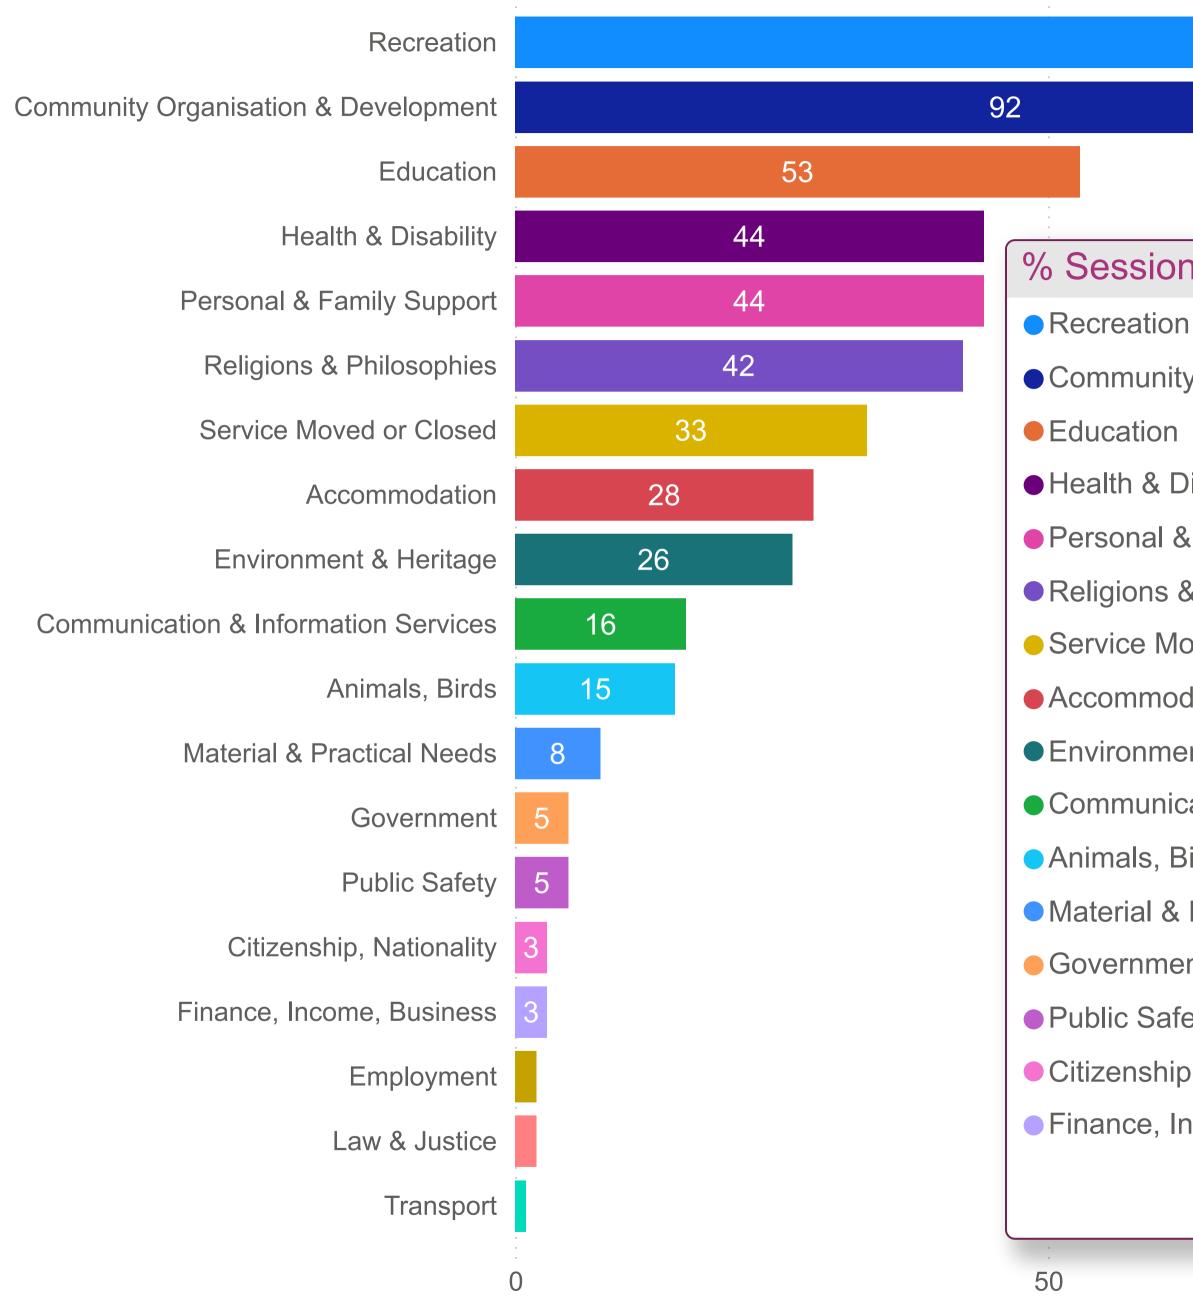

#### Mitcham Council - Count of Organization by Primary Category (FY 2022 - 2023)

| 175 |  |
|-----|--|
|     |  |
|     |  |
|     |  |

## FY 2022-2023

Primary Category, Organization

- Accommodation
- Animals, Birds
- Citizenship, Nationality
- Communication & Information Services
- Community Organisation & Development
- Education
- Employment
- Environment & Heritage
- Finance, Income, Business
- Government
- Health & Disability
- Law & Justice
- Material & Practical Needs
- Personal & Family Support
- Public Safety
- Recreation
- Religions & Philosophies
- Service Moved or Closed
- Transport